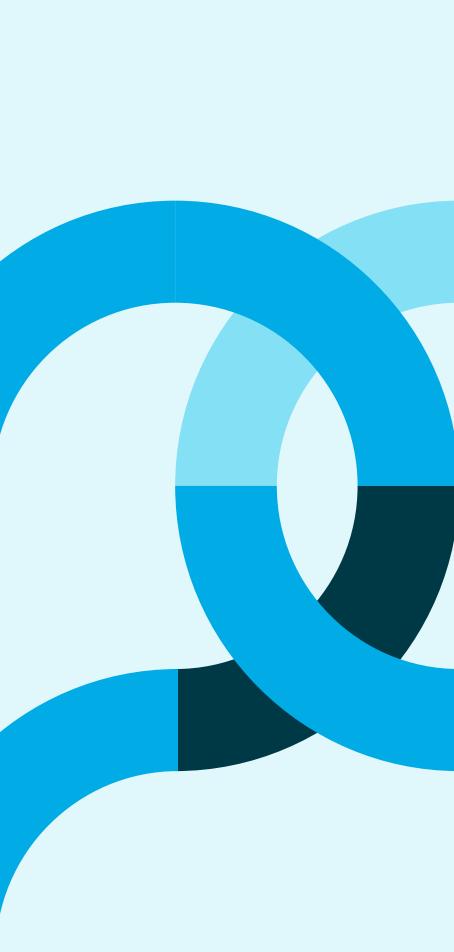

#### "SQUIGGLES"

Our "squiggles" are built to be simple, modular and infinitely adaptable.

Partial circles create endless loops and possibilities.

Use them as a flexible design element.Overlay and interact with the

- scene of a photograph
- Pair with a bold type
- Animate to create a new sense of depth and interest