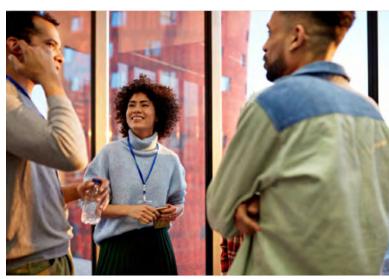

#### PHOTOGRAPHY

Imagery is:

- Warm and engaging
- Natural, not overly staged or "stocky"
- Assured
- Optimistic
- Diverse
- Uses a light source that's already in the room (lots of natural light, windows in a studio, lamps in an office), to create a warm but natural look