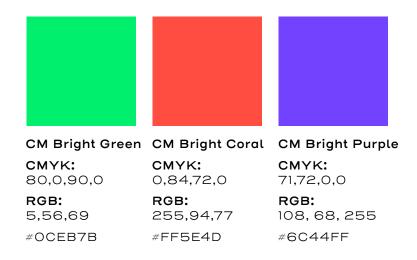

#### LIMITED USE BRIGHT

Limited use brights: high contrast colors are only for specific use cases such as CTAs and limited callouts.

Vivid Black CMYK: 79,67,65,81

**RGB:** 10,19,21 #000000 White CMYK: 0,0,0,0 RGB: 255,255,255 #FFFFFF