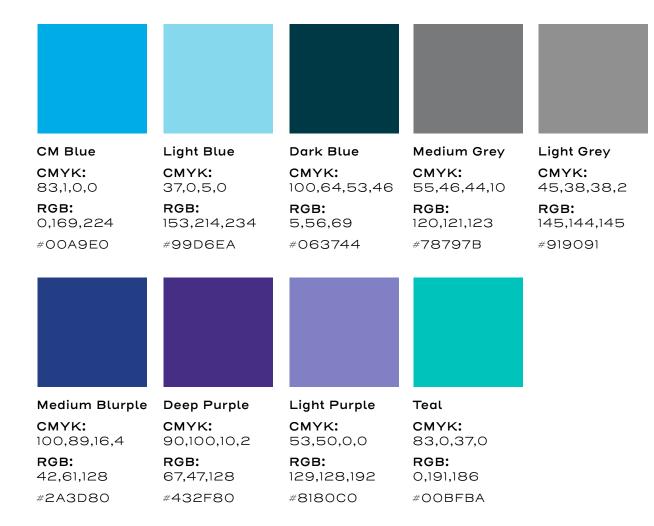

#### COLORS

The color palette is rooted in our primary blue.

Primary: blues and cooler colors position us as trustworthy, confident and reliable. To ground and give additional contrast and variety, the colors have darker and lighter counterparts.

Limited use brights: high contrast colors are only for specific use cases such as CTAs and limited callouts.

Vivid Black CMYK: 79,67,65,81

**RGB:** 10,19,21 #000000 White CMYK: 0,0,0,0 RGB: 255,255,255 #FFFFFF