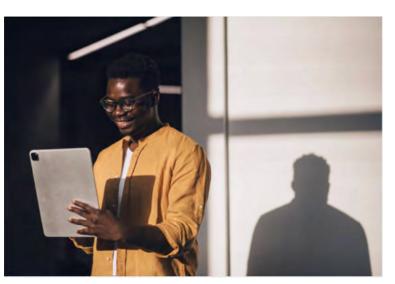

#### PHOTOGRAPHY

Imagery is:

- Warm and engaging
- Natural, not overly staged or "stocky"
- Assured
- Optimistic
- Diverse
- Uses a light source that's already in the room (lots of natural light, windows in a studio, lamps in an office), to create a warm but natural look