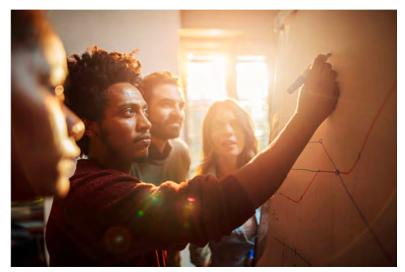

#### PHOTOGRAPHY

Imagery is:

- Warm and engaging
- Natural, not overly staged or "stocky"
- Assured
- Optimistic
- Diverse
- Uses a light source that's already in the room (lots of natural light, windows in a studio, lamps in an office), to create a warm but natural look